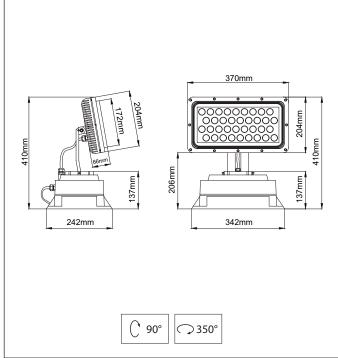

## Floodlight Serie

Dimensions

СВ

- Corrosion resistant die-cast aluminium body.
- Installation with bracket on floor, walls and ceiling surfaces.
- Mains voltage: 220-240V / 50-60Hz.
- Clever thermal design.
- Spot, medium and wide beam angles available.
- Led colour temperatures are Red, Green, Blue and Amber.
- Suitable for illumination up to 20 meter height.
- Optionally 2 cable entries for through-wiring of mains supply cable.
- Internal silicon gaskets ensure IP protection.
- All external screws are stainless steel.
- Double layer polyester powder paint resistant to corrosion and salt spray fog.
- Up to 138Im/W efficiency.
- High colour consistency: <3 SDCM
- Stainless steel cable gland and mains cable provided with IP68 socket.
- Mechanical aiming lock.
- DALI and 1-10V dimming options available.