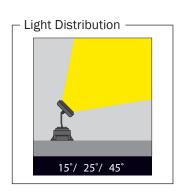

## Floodlight Serie

Dimensions

СВ

- Corrosion resistant die-cast aluminium body.
- Installation with bracket on floor, walls and ceiling surfaces.
- Mains voltage: 220-240V / 50-60Hz.
- Clever thermal design.
- Spot, medium and wide beam angles available.
- Led colour temperatures are Red, Green, Blue and Amber.
- Suitable for illumination up to 20 meter height.
- Optionally 2 cable entries for through-wiring of mains supply cable.
- Internal silicon gaskets ensure IP protection.
- All external screws are stainless steel.
- Double layer polyester powder paint resistant to corrosion and salt spray fog.
- Up to 138Im/W efficiency.
- High colour consistency: <3 SDCM
- Stainless steel cable gland and mains cable provided with IP68 socket.
- Mechanical aiming lock.
- DALI and 1-10V dimming options available.