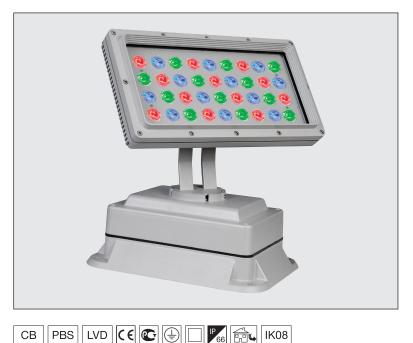

# **Key Advantages**

Nightstar LED wallwasher incorporates 36pcs power LEDs that creates an architectural and decorative illumination. The fixture generates high quality white color ranging from 2700K to 6000K and RGB. Nightstar has IP66 protection rating that can be used safely in outdoor projects. Completely aluminium die-cast body ensures optimal working conditions for LEDs that increase the lifetime significantly. Light reflects up to 20 meter height.

#### Galaxy RGB / LGT.110.104

| Item Code          | LGT.110.104.11                   |  |  |
|--------------------|----------------------------------|--|--|
| Light Color Source | 1W High Power LED / 1W Power LED |  |  |
| LED Quantity       | Red12, Green12, Blue12           |  |  |
| Beam Angle         | 10°/25°/55°                      |  |  |
| Digital Interface  | Standard DMX protocol            |  |  |
| Connector          | 3-pin signal connector /         |  |  |