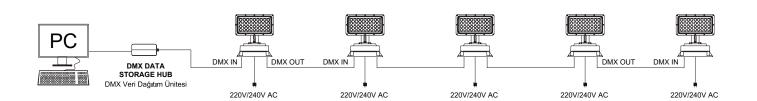

#### Galaxy RGB / LGT.110.104

| Item Code          | LGT.110.104.11                   |  |  |
|--------------------|----------------------------------|--|--|
| Light Color Source | 1W High Power LED / 1W Power LED |  |  |
| LED Quantity       | Red12, Green12, Blue12           |  |  |
| Beam Angle         | 10°/25°/55°                      |  |  |
| Digital Interface  | Standard DMX protocol            |  |  |
| Connector          | 3-pin signal connector /         |  |  |