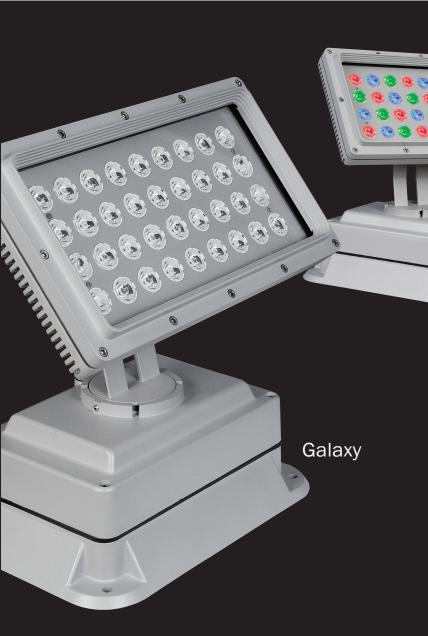

Galaxy-RGB

- Corrosion resistant die-cast aluminium body.
- Installation with bracket on floor, walls and ceiling surfaces.
- Mains voltage: 220-240V / 50-60Hz.
- Clever thermal design.
- Spot, medium and wide beam angles available.
- Led colour temperatures are optionally 2700K, 3000K, 3500K, 4000K,

6000K, Red, Green, Blue and Amber.

- Suitable for illumination up to 20 meter height.
- Optionally 2 cable entries for through-wiring of mains supply cable.
- Internal silicon gaskets ensure IP protection.
- All external screws are stainless steel.
- Double layer polyester powder paint resistant to corrosion and salt spray fog.
- Up to 138lm/W efficiency.
- High colour consistency: <3 SDCM
- Stainless steel cable gland and mains cable provided with IP68 socket.
- Mechanical aiming lock.
- DALI and 1-10V dimming options available.

# **Key Advantages**

Nightstar LED wallwasher incorporates 36pcs power LEDs that creates an architectural and decorative illumination. The fixture generates high quality white color ranging from 2700K to 6000K and RGB. Nightstar has IP66 protection rating that can be used safely in outdoor projects. Completely aluminium die-cast body ensures optimal working conditions for LEDs that increase the lifetime significantly. Light reflects up to 20 meter height.

#### Galaxy RGB / LGT.110.104

| Item Code          | LGT.110.104.11                   |  |  |
|--------------------|----------------------------------|--|--|
| Light Color Source | 1W High Power LED / 1W Power LED |  |  |
| LED Quantity       | Red12, Green12, Blue12           |  |  |
| Beam Angle         | 10°/25°/55°                      |  |  |
| Digital Interface  | Standard DMX protocol            |  |  |
| Connector          | 3-pin signal connector /         |  |  |