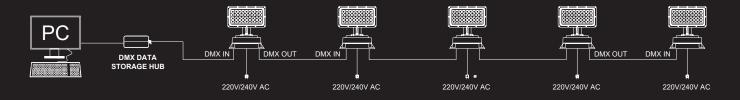

#### Galaxy RGB / LGT.110.104

| Item Code          | LGT.110.104.11                   |  |  |
|--------------------|----------------------------------|--|--|
| Light Color Source | 1W High Power LED / 1W Power LED |  |  |
| LED Quantity       | Red12, Green12, Blue12           |  |  |
| Beam Angle         | 10°/25°/55°                      |  |  |
| Digital Interface  | Standard DMX protocol            |  |  |
| Connector          | 3-pin signal connector /         |  |  |