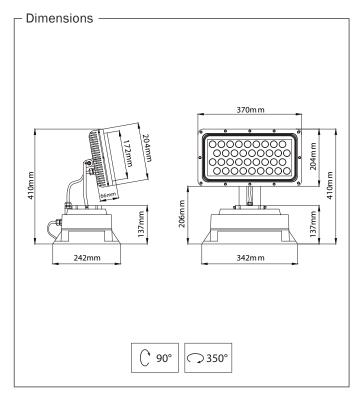

## Floodlight Serie

Dimensions

СВ

- Corrosion resistant die-cast aluminium body.
- Installation with bracket on floor, walls and ceiling surfaces.
- Mains voltage: 220-240V / 50-60Hz.
- Clever thermal design.
- Spot, medium and wide beam angles available.
- Led colour temperatures are Red, Green, Blue and Amber.
- Suitable for illumination up to 20 meter height.
- Optionally 2 cable entries for through-wiring of mains supply cable.
- Internal silicon gaskets ensure IP protection.
- All external screws are stainless steel.
- Double layer polyester powder paint resistant to corrosion and salt spray fog.
- Up to 138Im/W efficiency.
- High colour consistency: <3 SDCM
- Stainless steel cable gland and mains cable provided with IP68 socket.
- Mechanical aiming lock.
- DALI and 1-10V dimming options available.